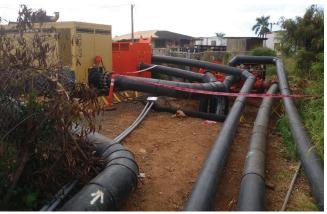

### Large Sewer Bypass on Oahu!

Throughout 2019 and the first half of 2020, Pacific Pump & Power's pumps and piping bypassed the second largest waste water pump station in the Hawaiian Islands. We consistently bypassed approximately 10 million gallons per day but had to be ready to bypass a peak of 30 million gallons per day!

Pacific Pump & Power used our Tracstar fusion machines to put this very complicated piping system together along with our McElroy certified fusion technicians and a lot of planning! It may look like a maze but every pipes' placement was carefully thought out and critical!

Not only did this bypass run continuously for ~16 months, but it also had to be monitored 24/7 for the entire duration! To keep costs as low as possible, the client utilized our electric dri-prime pumps as primary pumps and kept the diesel units as lag and backup.