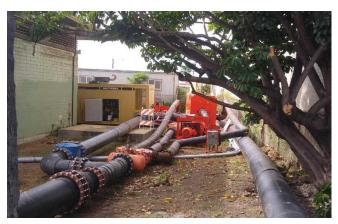

### Large Sewer Bypass on Oahu!

Throughout 2019 and the first half of 2020, Pacific Pump & Power's pumps and piping bypassed the second largest waste water pump station in the Hawaiian Islands. We consistently bypassed approximately 10 million gallons per day but had to be ready to bypass a peak of 30 million gallons per day!

Pacific Pump & Power used our Tracstar fusion machines to put this very complicated piping system together along with our McElroy certified fusion technicians and a lot of planning! It may look like a maze but every pipes' placement was carefully thought out and critical!

Not only did this bypass run continuously for ~16 months, but it also had to be monitored 24/7 for the entire duration! To keep costs as low as possible, the client utilized our electric dri-prime pumps as primary pumps and kept the diesel units as lag and backup.