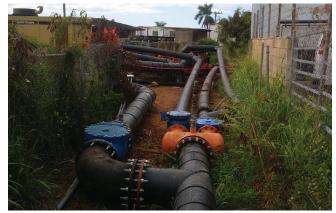

### Large Sewer Bypass on Oahu!

Throughout 2019 and the first half of 2020, Pacific Pump & Power's pumps and piping bypassed the second largest waste water pump station in the Hawaiian Islands. We consistently bypassed approximately 10 million gallons per day but had to be ready to bypass a peak of 30 million gallons per day!

Pacific Pump & Power used our Tracstar fusion machines to put this very complicated piping system together along with our McElroy certified fusion technicians and a lot of planning! It may look like a maze but every pipes' placement was carefully thought out and critical!

Not only did this bypass run continuously for ~16 months, but it also had to be monitored 24/7 for the entire duration! To keep costs as low as possible, the client utilized our electric dri-prime pumps as primary pumps and kept the diesel units as lag and backup.