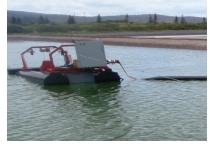

### Large Sewer Bypass on Oahu!

Throughout 2019 and the first half of 2020, Pacific Pump & Power's pumps and piping bypassed the second largest waste water pump station in the Hawaiian Islands. We consistently bypassed approximately 10 million gallons per day but had to be ready to bypass a peak of 30 million gallons per day!

Pacific Pump & Power used our Tracstar fusion machines to put this very complicated piping system together along with our McElroy certified fusion technicians and a lot of planning! It may look like a maze but every pipes' placement was carefully thought out and critical!

Not only did this bypass run continuously for ~16 months, but it also had to be monitored 24/7 for the entire duration! To keep costs as low as possible, the client utilized our electric dri-prime pumps as primary pumps and kept the diesel units as lag and backup.