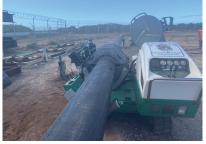

### Large Sewer Bypass on Oahu!

Throughout 2019 and the first half of 2020, Pacific Pump & Power's pumps and piping bypassed the second largest waste water pump station in the Hawaiian Islands. We consistently bypassed approximately 10 million gallons per day but had to be ready to bypass a peak of 30 million gallons per day!

Pacific Pump & Power used our Tracstar fusion machines to put this very complicated piping system together along with our McElroy certified fusion technicians and a lot of planning! It may look like a maze but every pipes' placement was carefully thought out and critical!

Not only did this bypass run continuously for ~16 months, but it also had to be monitored 24/7 for the entire duration! To keep costs as low as possible, the client utilized our electric dri-prime pumps as primary pumps and kept the diesel units as lag and backup.