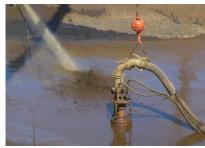

### Large Sewer Bypass on Oahu!

Throughout 2019 and the first half of 2020, Pacific Pump & Power's pumps and piping bypassed the second largest waste water pump station in the Hawaiian Islands. We consistently bypassed approximately 10 million gallons per day but had to be ready to bypass a peak of 30 million gallons per day!

Not only did this bypass run continuously for ~16 months, but it also had to be monitored 24/7 for the entire duration! To keep costs as low as possible, the client utilized our electric dri-prime pumps as primary pumps and kept the diesel units as lag and backup.