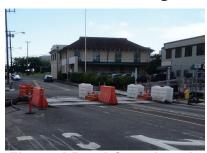

### Large Sewer Bypass on Oahu!

Throughout 2019 and the first half of 2020, Pacific Pump & Power's pumps and piping bypassed the second largest waste water pump station in the Hawaiian Islands. We consistently bypassed approximately 10 million gallons per day but had to be ready to bypass a peak of 30 million gallons per day!

Pacific Pump & Power used our Tracstar fusion machines to put this very complicated piping system together along with our McElroy certified fusion technicians and a lot of planning! It may look like a maze but every pipes' placement was carefully thought out and critical!

Not only did this bypass run continuously for ~16 months, but it also had to be monitored 24/7 for the entire duration! To keep costs as low as possible, the client utilized our electric dri-prime pumps as primary pumps and kept the diesel units as lag and backup.