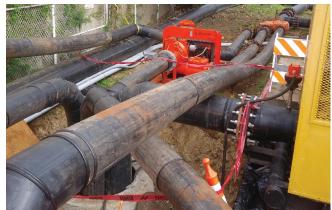

### Large Sewer Bypass on Oahu!

Throughout 2019 and the first half of 2020, Pacific Pump & Power's pumps and piping bypassed the second largest waste water pump station in the Hawaiian Islands. We consistently bypassed approximately 10 million gallons per day but had to be ready to bypass a peak of 30 million gallons per day!

Pacific Pump & Power used our Tracstar fusion machines to put this very complicated piping system together along with our McElroy certified fusion technicians and a lot of planning! It may look like a maze but every pipes' placement was carefully thought out and critical!

Not only did this bypass run continuously for ~16 months, but it also had to be monitored 24/7 for the entire duration! To keep costs as low as possible, the client utilized our electric dri-prime pumps as primary pumps and kept the diesel units as lag and backup.