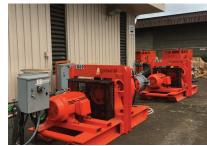

### Large Sewer Bypass on Oahu!

Throughout 2019 and the first half of 2020, Pacific Pump & Power's pumps and piping bypassed the second largest waste water pump station in the Hawaiian Islands. We consistently bypassed approximately 10 million gallons per day but had to be ready to bypass a peak of 30 million gallons per day!

Pacific Pump & Power used our Tracstar fusion machines to put this very complicated piping system together along with our McElroy certified fusion technicians and a lot of planning! It may look like a maze but every pipes' placement was carefully thought out and critical!

Not only did this bypass run continuously for ~16 months, but it also had to be monitored 24/7 for the entire duration! To keep costs as low as possible, the client utilized our electric dri-prime pumps as primary pumps and kept the diesel units as lag and backup.